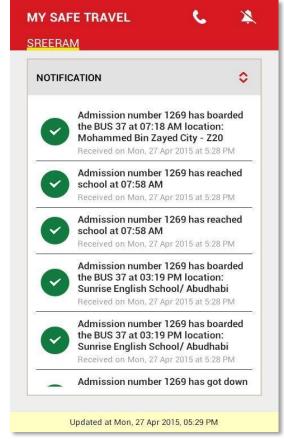

#### In Bus Attendance

RFID based attendance updates on Tracer cloud

Manual mass SMS (filtered) as per bus

### Pick/ Drop SMS

- Automated Pick/ Drop and arrival alerts are sent to parents mobile.
- o Grade/section based alerts can also be sent using Tracer application

**Live Tracking** o School bus movement live tracking on maps ORefresh rate of 15 seconds giving more insight to the safety

Data from the MY SAFE TRAVEL device is received on our server through cellular network, which is stored for analysis.

Alerts are sent via SMS and email to parents and transport managers.

View live Bus location details, student attendance and other reports from anywhere using our MY SAFE TRAVEL cloud based application.