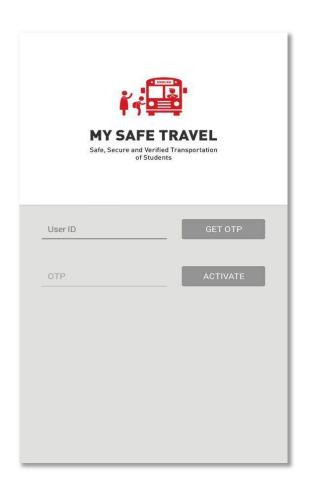

or intimation to students/staff that bus is approaching pickup point, hence ensuring on-time pickup
  - Arrival/Departure

notifications

with timings



For Parents o SMS alerts to



parents/dearones informing student boarding at pickup with timings

Alighted the bus at drop point with timings

### For School Transport o

Over-speeding alerts.

- Total distance and total time travelled.
- Live view of all buses on Google map.

For Driver o The driver/conductor adopts a common trend of dialling the students/staff before the bus reaches the pickup point

MY SAFE TRAVEL SMS facility takes care
 of this issue and helps the driver
 concentrate on driving rather than
 diverting his attention towards dialling
 the students/staff

# Student Tracking App for Parents



### **ouch Access**













### **Stay Informed**



Stay-in-Touch

**Receive Alerts** 

Address: P.O.Box:127721, 6-30A,

**Dubai Customs Building,** 

Hamriya Port, Dubai, UAE

Telefax: +971-4-2388846

operations@bluemogra.com