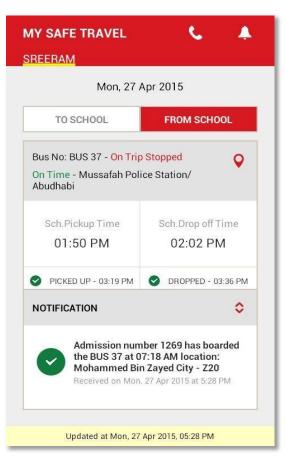

### Pick/ Drop SMS

- Automated Pick/ Drop and arrival alerts are sent to parents mobile.
- o Grade/section based alerts can also be sent using Tracer application

**Live Tracking** o School bus movement live tracking on maps ORefresh rate of 15 seconds giving more insight to the safety

Data from the MY SAFE TRAVEL device is received on our server through cellular network, which is stored for analysis.

Alerts are sent via SMS and email to parents and transport managers.

View live Bus location details, student attendance and other reports from anywhere using our MY SAFE TRAVEL cloud based application.