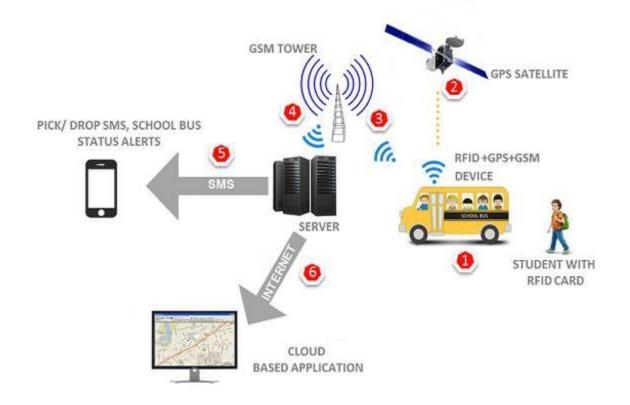

### How it Works?

School Bus fitted with MY SAFE TRAVEL device and RFID reader

Location details from the satellite is received on our MY SAFE TRAVEL GPS tracker module

Location Detail along with Student attendance from RFID is transmitted via GPRS or 3G from our MY SAFE TRAVEL GPS & RFID devices

Data from the MY SAFE TRAVEL device is received on our server through cellular network, which is stored for analysis.

Alerts are sent via SMS and email to parents and transport managers.

View live Bus location details, student attendance and other reports from anywhere using our MY SAFE TRAVEL cloud based application.